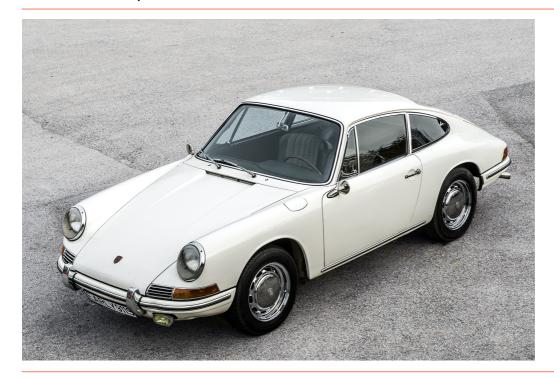

### Porsche 911 2.0 Coupé 1965

EARLY 911S E.K. WESTRING 416-418 42329 WUPPERTAL GERMANY

TEL (+49) 202 76922 0 FAX (+49) 202 76922 40

OFFICE@EARLY911S.DE WWW.EARLY911S.DE

## **Technical Data**

Project No. 1762 Mileage 99'090 mi

Color Medium Ivory Hellelfenbein

Color Code 6404

Interior Color Teilleder schwarz mit Pepita

Drive LHD First Registration 20.04.1965 FIN 300984

# **Car Description**

This original Porsche 911 2.0 Coupé 1965 in the original color light ivory 6404 was extensively revised by the previous owner. The vehicle was delivered to Max Moritz in Reutlingen on April 20, 1965. After that it was exported to USA. The interior is in imitation leather black with Pepita.